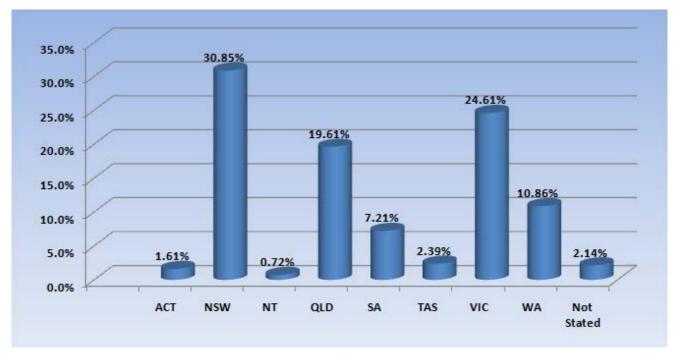

#### Pharmacists: state and territory by registration type

| State      | General | Limited                                               |                            | Provisional | Non-<br>practising | Total  | % By<br>State |
|------------|---------|-------------------------------------------------------|----------------------------|-------------|--------------------|--------|---------------|
|            |         | Postgraduate<br>training or<br>supervised<br>practice | Teaching<br>or<br>research |             |                    |        |               |
| ACT        | 396     |                                                       |                            | 30          | 11                 | 437    | 1.61%         |
| NSW        | 7,545   | 3                                                     |                            | 618         | 233                | 8,399  | 30.85%        |
| NT         | 167     |                                                       |                            | 23          | 6                  | 196    | 0.72%         |
| QLD        | 4,777   | 2                                                     | 1                          | 471         | 88                 | 5,339  | 19.61%        |
| SA         | 1,797   | 2                                                     |                            | 122         | 43                 | 1,964  | 7.21%         |
| TAS        | 598     |                                                       |                            | 49          | 5                  | 652    | 2.39%         |
| VIC        | 6,041   | 3                                                     |                            | 376         | 281                | 6,701  | 24.61%        |
| WA         | 2,675   | 5                                                     |                            | 214         | 62                 | 2,956  | 10.86%        |
| Not Stated | 393     |                                                       |                            | 2           | 187                | 582    | 2.14%         |
| Total      | 24,389  | 15                                                    | 1                          | 1,905       | 916                | 27,226 |               |