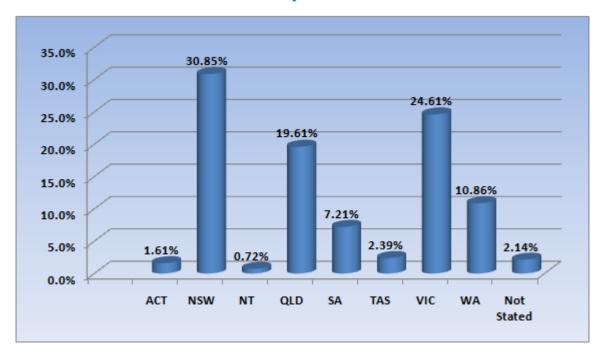

#### Pharmacists: state and territory by registration type

| State      | General | Limited                                               |                            | Provisional | Non-<br>practising | Total  | % By<br>State |
|------------|---------|-------------------------------------------------------|----------------------------|-------------|--------------------|--------|---------------|
|            |         | Postgraduate<br>training or<br>supervised<br>practice | Teaching<br>or<br>research |             |                    |        |               |
| ACT        | 396     |                                                       |                            | 30          | 11                 | 437    | 1.61%         |
| NSW        | 7,545   | 3                                                     |                            | 618         | 233                | 8,399  | 30.85%        |
| NT         | 167     |                                                       |                            | 23          | 6                  | 196    | 0.72%         |
| QLD        | 4,777   | 2                                                     | 1                          | 471         | 88                 | 5,339  | 19.61%        |
| SA         | 1,797   | 2                                                     |                            | 122         | 43                 | 1,964  | 7.21%         |
| TAS        | 598     |                                                       |                            | 49          | 5                  | 652    | 2.39%         |
| VIC        | 6,041   | 3                                                     |                            | 376         | 281                | 6,701  | 24.61%        |
| WA         | 2,675   | 5                                                     |                            | 214         | 62                 | 2,956  | 10.86%        |
| Not Stated | 393     |                                                       |                            | 2           | 187                | 582    | 2.14%         |
| Total      | 24,389  | 15                                                    | 1                          | 1,905       | 916                | 27,226 |               |